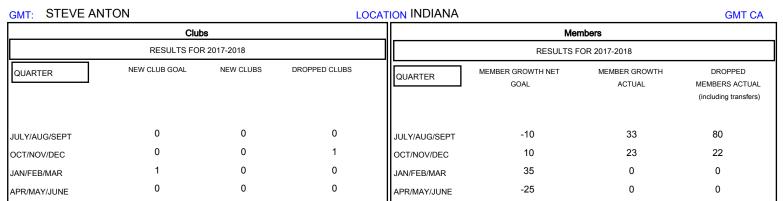

## MONTHLY MEMBERSHIP PROGRESS REPORT

District 25 G

Results as of: 12/31/2017







| DROPPED CLUBS: 1  DROPPED MEMBERS |     | 20 CLUBS OF 52 ADDED 1 OR MORE<br>NEW MEMBERS | GENDER DISTRIBUTION  MALE 1,063 (71.73%)  FEMALE 419 (28.27%)  Women Percentage Fiscal Year Goal: 27% |     |
|-----------------------------------|-----|-----------------------------------------------|-------------------------------------------------------------------------------------------------------|-----|
| DECEASED                          | 9   | CLICK HERE FOR CUMULATIVE  MEMBERSHIP DATA    | TOTAL FAMILY UNIT MEMBERS                                                                             | 321 |
| CLUB CANCELLED                    | 0   |                                               |