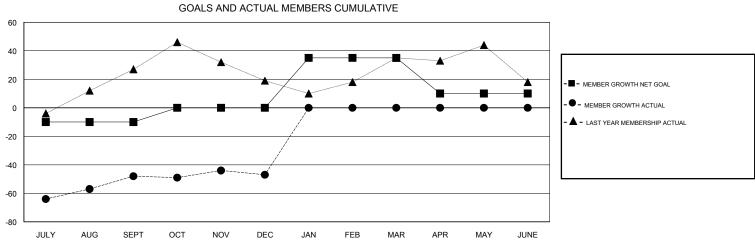

## MONTHLY MEMBERSHIP PROGRESS REPORT

District 25 G

Results as of: 12/31/2017







| DROPPED CLUBS: 1  DROPPED MEMBERS |     | 20 CLUBS OF 52 ADDED 1 OR MORE<br>NEW MEMBERS | GENDER DISTRIBUTION  MALE 1,063 (71.73%)  FEMALE 419 (28.27%)  Women Percentage Fiscal Year Goal: 27% |     |
|-----------------------------------|-----|-----------------------------------------------|-------------------------------------------------------------------------------------------------------|-----|
| DECEASED                          | 9   | CLICK HERE FOR CUMULATIVE  MEMBERSHIP DATA    | TOTAL FAMILY UNIT MEMBERS                                                                             | 321 |
| CLUB CANCELLED                    | 0   |                                               |